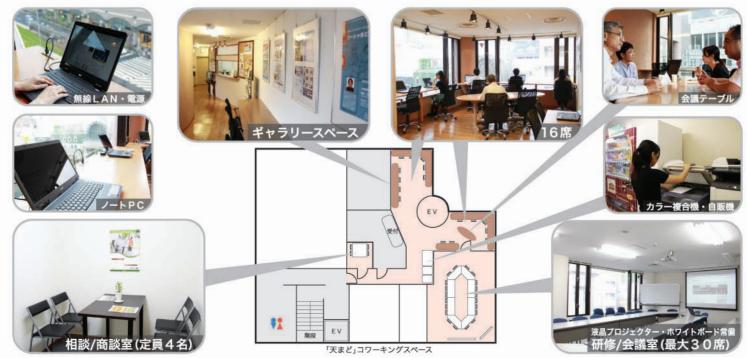

## FACILITY

SER VICE

●利用対象:個人事業者、SOHO事業者、創業間もない事業者、起業準備者 ノマドワーカー、出張ビジネスマン等

●利用時間:平日9:30~19:30 (定休日:土日祝) ※イベント開催時はこの限りではありません

●利用料金(税込):

1日あたりたったの500円!!

会員:【年会費】5,250円/年 + 【月額料金】10,500円/月

会員同伴者:1,000円/日(3名まで)